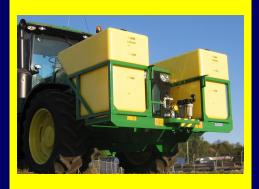

## BONNET MOUNTED SIDE TRACTOR TANK FRAMES

The Hayes Spraying bonnet mounted side tank frames are designed to reduce the weight added to the front axle of the tractor.

Twin tanks are available in 650L or 850L per side.

## Benefits include:

- Better weight distribution
- Less suspension maintenance
- Less tyre wear & maintenance
- Increased cab vision
- Increased tank capacity
- Increased serviceability
- Make use of the existing tractor lights