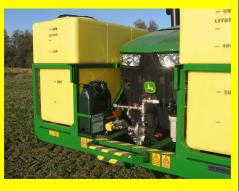

## BONNET MOUNTED SIDE TRACTOR TANK FRAMES

The Hayes Spraying bonnet mounted side tank frames are designed to reduce the weight added to the front axle of the tractor.

Twin tanks are available in 650L or 850L per side.

## Benefits include:

- Better weight distribution
- Less suspension maintenance
- Less tyre wear & maintenance
- Increased cab vision
- Increased tank capacity
- Increased serviceability
- Make use of the existing tractor lights