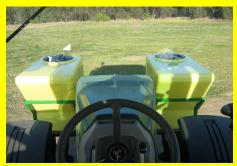

## BONNET MOUNTED SIDE TRACTOR TANK FRAMES

The Hayes Spraying bonnet mounted side tank frames are designed to reduce the weight added to the front axle of the tractor.

Twin tanks are available in 650L or 850L per side.

## Benefits include:

- Better weight distribution
- Less suspension maintenance
- Less tyre wear & maintenance
- Increased cab vision
- Increased tank capacity
- Increased serviceability
- Make use of the existing tractor lights