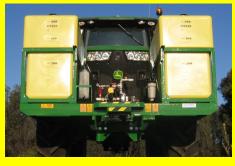

## BONNET MOUNTED SIDE TRACTOR TANK FRAMES

The Hayes Spraying bonnet mounted side tank frames are designed to reduce the weight added to the front axle of the tractor.

Twin tanks are available in 650L or 850L per side.

## Benefits include:

- Better weight distribution
- Less suspension maintenance
- Less tyre wear & maintenance
- Increased cab vision
- Increased tank capacity
- Increased serviceability
- Make use of the existing tractor lights