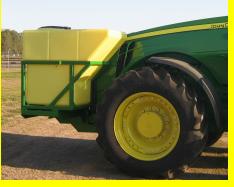

## BONNET MOUNTED SIDE TRACTOR TANK FRAMES

The Hayes Spraying bonnet mounted side tank frames are designed to reduce the weight added to the front axle of the tractor.

Twin tanks are available in 650L or 850L per side.

## Benefits include:

- Better weight distribution
- Less suspension maintenance
- Less tyre wear & maintenance
- Increased cab vision
- Increased tank capacity
- Increased serviceability
- Make use of the existing tractor lights